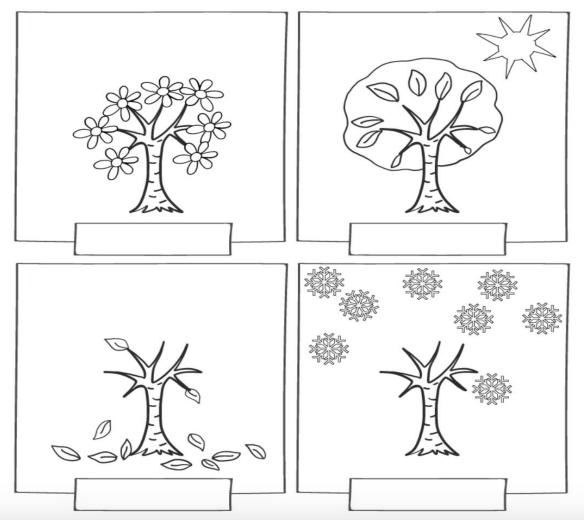

## **The Four Seasons**

Color the pictures and label each season: spring, summer, fall, and winter.

www.cleverlearner.com