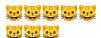

## Math

Circle the group with more.

\*Are there more hearts or more arm muscles?

\*Are there more cats or more monkeys?

| *Circl | e the | line t | hat i | is | longer. |  |
|--------|-------|--------|-------|----|---------|--|
|        |       |        |       |    |         |  |